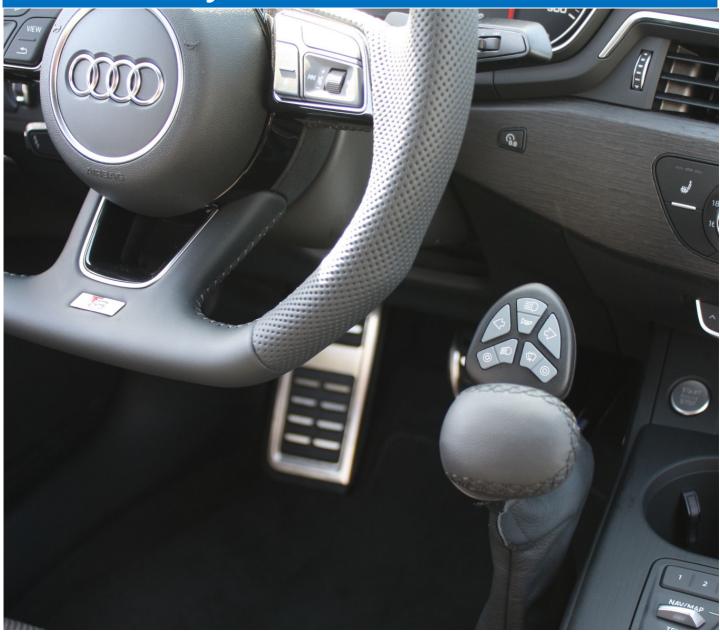

Bever KeyPad

The Bever KeyPad is a hard wired system designed for use with hand controls, which enables to operate secondary functions of the vehicle without having to take the hand off the hand control.

2 versions available:

5-touch KeyPad: Horn, indicators, lights, front wipers and washer.

8-touch KeyPad: Dipped beam, horn, indicators, lights, front wipers and

washer, 2 free programmable function keys.