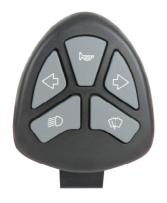

2 versions available:

5-touch KeyPad: Horn, indicators, lights, front wipers and washer.

8-touch KeyPad: Dipped beam, horn, indicators, lights, front wipers and

washer, 2 free programmable function keys.

5-touch KeyPad

8-touch KeyPad

- Compatible with all hand controls makes and models
- Ergonomic design
- Illuminated function keys for safe operation during driving in the dark
- Easy to find and operate function keys
- Same reliable ECU from SmartSteer
- Simple and quick installation