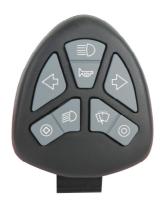

2 versions available:

5-touch KeyPad: Horn, indicators, lights, front wipers and washer.

8-touch KeyPad: Dipped beam, horn, indicators, lights, front wipers and

washer, 2 free programmable function keys.

5-touch KeyPad

8-touch KeyPad

- Compatible with all hand controls makes and models
- Ergonomic design
- Illuminated function keys for safe operation during driving in the dark
- Easy to find and operate function keys
- Same reliable ECU from SmartSteer
- Simple and quick installation